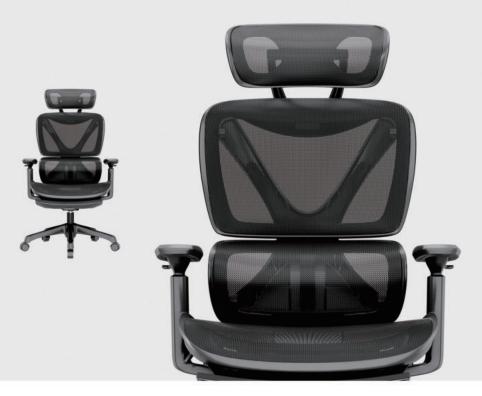

This ergonomic mesh office chair is perfect for working, gaming or resting! Constructed from a heavy duty 5-claw base, this swivel chair is sturdy and stable enough to support up to 275 lbs. Besides, the ultra sturdy gas rod ensures high safety and stability for long lasting use. Molded sponge padded seat cushion and breathable mesh fabric bring a super comfortable sitting experience. The ergonomic high backrest perfectly fits the curve of the body to achieve optimal comfort. Moreover, with the rotatable headrest, adjustable lumbar support, armrests and backrest, you can find the perfect position for different tasks. Five flexible casters offer fluent and quick movement in all directions. This modern and comfortable mesh chair is suitable for various occasions, like the living room, study room, bedroom, office, meeting room, etc.

产品名称: 办公椅 产品介绍:

此款多功能网精,它由一个坚固底座构成,和 符合BIFM模束气杆保证了安全和稳定性,另 外配备360度旋转稍轮,可以任意方向移动。定 型海绵座生和透气网眼织物带来超级舒适的 坐姿体验-符合人体工程学,靠背完美地贴合人 体坐姿,以达到最佳的舒适性。此款产品有可 调节的头枕,腰椎支撑和上下升降扶手,可以 潘足不同位置需求以适合不同的办公环境。

WEB: www.cnchenxu.com