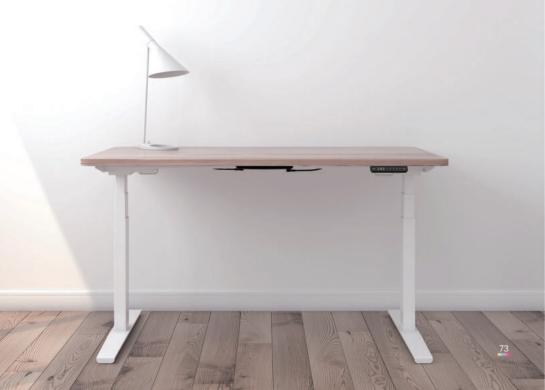

## Kaidi Electrical Inc. 常州市凯迪电器股份有限公司

Product name: Classic single work station Product introduction:

A classic desk frame designed for home and office. It is stable and flexible with adjustable heights. As the most popular model of its kind, it combines fresh design and excellent performance. It adopts the classic I-shaped steel frame structure which remains stable even when raised to its highest position. Pick your favorite table top and you are ready to go. 产品名称: 双柱单工位智能升降办公桌 产品介绍:

这套升降桌整桌框架是针对家庭和办公室而设计的经典 款型,其高度可自由调节,桌体兼具稳定与灵活性。作为最 受欢迎的升降桌架解决方案,它集清爽的设计及优异的性 能于一体。钢架结构采用经典的工字型设计,即使桌面升 至最高,桌体仍保持稳定。整体方案面面俱到,即装即用, 配上客户喜爱的桌面即可立即上架销售。

WEB: www.czkaidi.cn TEL. 0519-67898510 EMAIL: sales@czkaidi.cn