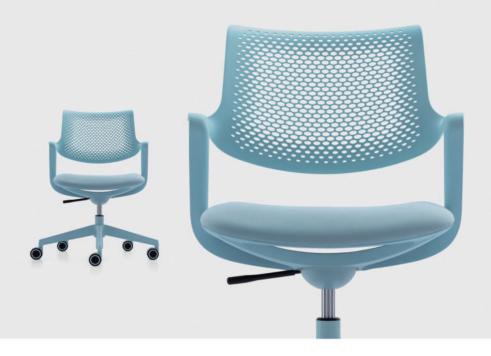

## Kaidi Electrical Inc. 常州市凯迪电器股份有限公司

Product name: Classic single work station Product introduction:

A classic desk frame designed for home and office. It is stable and flexible with adjustable heights. As the most popular model of its kind, it combines fresh design and excellent performance. It adopts the classic I-shaped steel frame structure which remains stable even when raised to its highest position. Pick your favorite table top and you are ready to go. 产品名称: 双柱单工位智能升降办公桌 产品介绍:

这套升降桌整桌框架是针对家庭和办公室而设计的经典 款型,其高度可自由调节,桌体兼具稳定与灵活性。作为最 受欢迎的升降桌架解决方案,它集清爽的设计及优异的性 能于一体。钢架结构采用经典的工字型设计,即使桌面升 至最高,桌体仍保持稳定。整体方案面面俱到,即装即用, 配上客户喜爱的桌面即可立即上架销售。

WEB: www.czkaidi.cn TEL. 0519-67898510 EMAIL: sales@czkaidi.cn