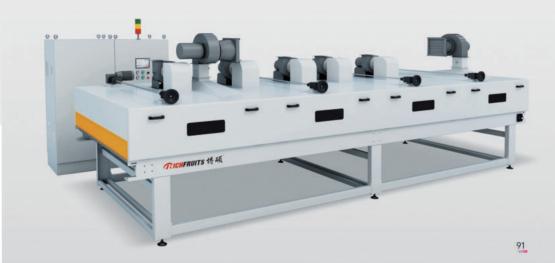

产品名称: 超高速袋装弹簧生产机 产品介绍:

超高速袋装弹簧生产机生产效率为每 分钟220个弹簧,主要针对对设备生 产效率要求较高、产品产能大的中大 規模客户。

Guangdong Richfruits Coating Technology Co.,Ltd 广东博硕涂装技术有限公司

Product name: Excimer skin machine

Product introduction:

Excimer features: @extremely matte@delicate skin@highpermeability@anti-fouling and scratch resistance @no fingerprints @long-lasting lubricationPaintsurfaceeatures:@quickrepair@yellowingresistance @scratch resistance @fouling resistance

产品名称: 准分子肤感机

产品介绍:

准分子特点:@极哑无光 @肤感细腻 @通透性高 @抗污面 耐刮 @不留指 纹 @持久润滑 漆面特点: @快速修复 @耐黄变 @抗文 划伤 @抗污

**RICHFRUITS**博硕 CANTON FAIR COMPLEX: S10.1F28

WEB: www.richfruits.com TEL 0757-27721959 EMAIL: info@richfruits.com