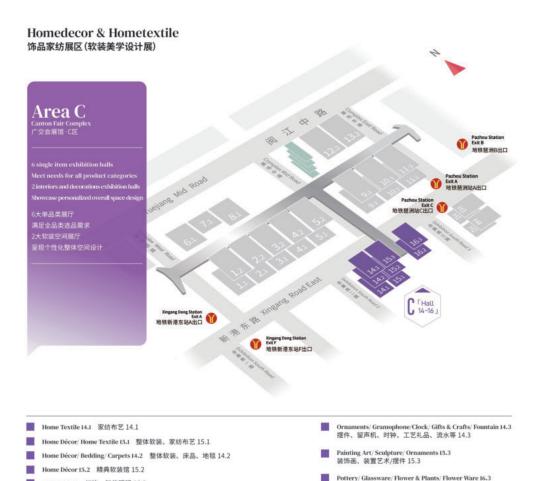

### Homedecor & Hometextile

### 饰品家纺展区

(软装美学设计展)

In 2023, CIFF Guangzhou's Homedecor & Hometextile will deliver China's largest home decoration and home textile exhibition with the most complete range of products. As "No. I in China's home decoration and home textile sector", it will make every effort to create a preferred platform for global buyers!

2023年,中国家博会(广州)饰品家妨展区(软装美学设计展),携 手软装饰品牌共建国内规模最大,品类最全的家居装饰品、家坊 布艺类展区。以"中国软装陈设第一展"的姿态,缔造家居软装采购 全球首选平台!

2023 | GUANGZHOU 3.18-21 | PAZHOU CANTON FAR COMPLEX PAZHOU CHEM 广文会展馆