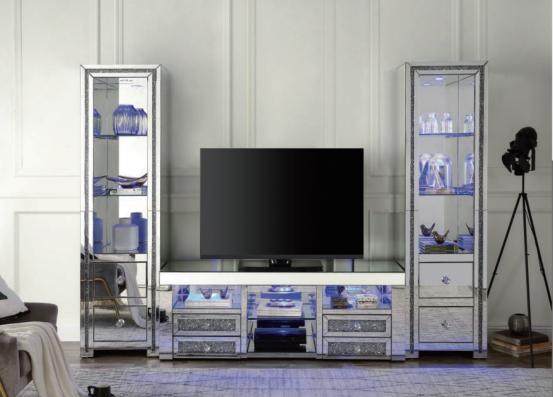

Taizhou Mocrystal Co.,Ltd 台州莫克水晶有限公司

Product name: TV stander Product introduction: 产品名称: 电视机柜 产品介绍:

Mirror and acrylic diamond reflect shing.

镜面和亚克力钻互相映射出闪亮的效果。

WEB: www.mocrystalfurniture.com TEL. 188-0686-0816