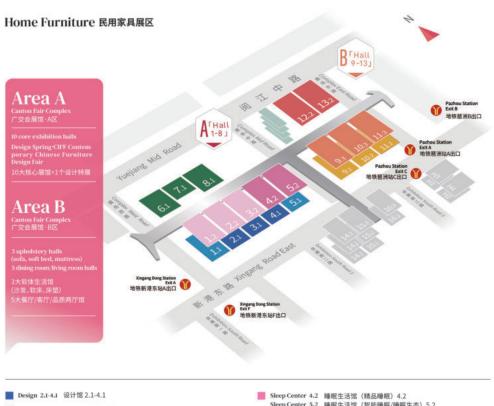

#### Expansion 扩馆·奏响最强音

In response to the changes in the supply and demand of the home furnishing industry, Office and Commercial Space and CIFM; interzum guangzhou 2023 will cover the Canton Fair Complex Area D. A bigger exhibition area will provide a greater stage for home furnishing companies and foster optimized exhibition layout. The segmented and professional themes will help exhibitors fully display the upstream and downstream of the industry. Phase two of CIFF 2023 will cover areas A, B, C and D of Canton Fair Complex with 380,000 square meters. Let's look forward to this industrial party!

为呼应家居产业供需关系的变化,本届中国家博会(广州)办公商用展及设备配料展将于2023年启用最新建设落成的广交会展馆D区,更大的展会规模,为家居企业提供了重要舞台。扩馆升级也将推进展区布局的全面优化,以更聚焦、更细分、更专业的题材排布及专区设置,充分展示上下游全产业链。届时CIFF广州将以广交会展馆A/B/C/D区四馆齐开,展览面积约38万平方米的展会布局,奏响行业最强音!

CIFF 2023 will cover Area D of Canton Fair Complex 2023年将启用广交会展馆 D<sub>Area</sub> ⊠

"营"在当下,"新"创未来!当今世界,正面临百年未有之大变局,家居行业亦是如此。面对新的挑战, 作为 B 区主体的制造企业,正回归经营本席,力求副在当下。为此,中国家博会(广州)集结顶级 OEM/ODM、品牌配套方案于 B 区,依托强大的海内外客商资源,通达全球,造就顶级制造企业粮堂。 积极健能制造企业,提供全新的解聚思想。广拓新的销售渠道。助力企业在变局之下,共赢家居未来。

- Modern Furniture 1.1 现代家具馆 1.1 Imported Furniture/Modern Furniture 5.1 进口家具/現代家具馆 5.1
- Design Spring CIFF Contemporary Chinese Furniture Design Fair 6.1-8.1 设计之春·中国家博会"当代设计展"6.1-8.1
- Sofa (Flagship) 1.2 沙发馆 (旗舰) 1.2 Sofa (Luxury) 2.2 沙发馆 (奢品) 2.2 Sofa (Premium) 3.2 沙发馆 (精品) 3.2

- Sleep Center 5.2 睡眠生活馆 (智能睡眠/睡眠生态) 5.2
- Upholstered Furniture(Sofa/Mattress) 9.2-11.2 品质两厅/设计对接馆12.2 软体生活馆 (床垫、软床、沙发) 9.2-11 品质两厅/民宿酒店对接馆13.2
- Modern Furniture/ Design to Manufacture 12.2 Modern Furniture/ Homestay & Hotel 13.2
- Dining & Living 9.3-10.3 餐厅/客厅/品牌配套馆9.3-10.3 Dining & Living/ Cross-border E-commerce Zone 11.3 餐厅/客厅/跨境电商馆11.3