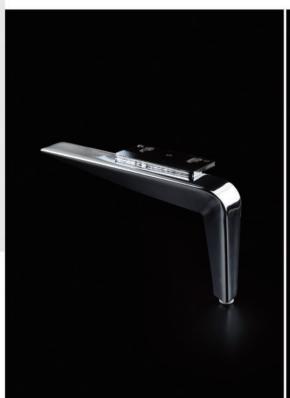

产品名称: 六边形织物

产品介绍:

品鉴织物高阶提花工艺

- 纱线直列式3D排列
- 一体化编织提花工艺
- 织物性能卓越

Kinnay Hardware Product Co.,Ltd

肇庆市高要区坚利五金制品有限公司

Product name: furniture leg Product introduction:

采用高密度有色金属制作,坚固耐腐

Made of high density metal, strong corrosion resistance, with independent design of the unique appearance.

产品名称: 家具脚 产品介绍:

蚀,具有自主设计的独特外观。

WEB: www.kinnay.com TEL. 138-2752-9370 EMAIL: jianli@kinnay.com

Foshan Shunde Liwang Webbing Co.,Ltd 佛山市顺德力王织带有限公司